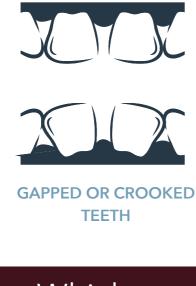

# The Ultimate Patient's Guide to

THE CLEAR, NON-EMBARRASSING TEETH-STRAIGHTENING SOLUTION.

WHAT DO YOU LIKE ABOUT YOURSELF?

82% of American adults agree that the first thing they notice about others is not muscle size nor makeup-but their smile.

Give them a run for their buck and make it a good one!



## **FOR WHO?**

It's the perfect solution for people with ALL TYPES OF TEETH







### Aligners are changed every 2 weeks.

**HOW DOES IT WORK?** 



Average treatment usually takes 1 year (18-



Invisalign® must be worn at least 20 hours per day for optimal results.

36 aligners) with ideal patient cooperation.



Average cost is around \$5000, same as

traditional metal-braces.

## Easy to clean. Virtually invisible

**INVISALIGN®** 

Removable •

-Hiding your smile doesn't count Eat whatever you want Go crazy in all your favorite sports A nightmare to clean



Mouth-sores and bleeding

TRADITIONAL BRACES

Permanent until orthodontist says so

No popcorn, gum, candies, chips

IT'S ALL DIGITAL, BABY!

See what your smile will look like Aligners fit and before you begin treatment. slide perfectly.

Our iTero machine makes Invisalign® that much better.







IF YOU