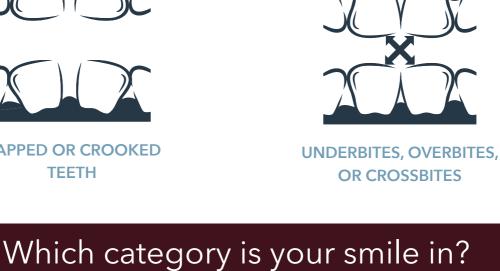

# The Ultimate Patient's Guide to

THE CLEAR, NON-EMBARRASSING TEETH-STRAIGHTENING SOLUTION.

WHAT DO YOU LIKE ABOUT YOURSELF?

82% of American adults agree that the first thing they notice about others is not muscle size nor makeup-but their smile.

Give them a run for their buck and make it a good one!



## **FOR WHO?**

It's the perfect solution for people with ALL TYPES OF TEETH







### Aligners are changed every 2 weeks.

**HOW DOES IT WORK?** 



Average treatment usually takes 1 year (18-



Invisalign® must be worn at least 20 hours per day for optimal results.

36 aligners) with ideal patient cooperation.



Average cost is around \$5000, same as

traditional metal-braces.

## Easy to clean. Virtually invisible

**INVISALIGN®** 

Removable •

-Hiding your smile doesn't count Eat whatever you want Go crazy in all your favorite sports A nightmare to clean



Mouth-sores and bleeding

TRADITIONAL BRACES

Permanent until orthodontist says so

No popcorn, gum, candies, chips

IT'S ALL DIGITAL, BABY!

See what your smile will look like Aligners fit and before you begin treatment. slide perfectly.

Our iTero machine makes Invisalign® that much better.







IF YOU HA