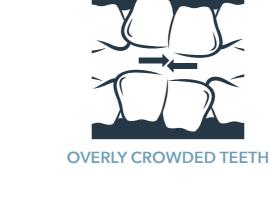

# The Ultimate Patient's Guide to

THE CLEAR, NON-EMBARRASSING TEETH-STRAIGHTENING SOLUTION.

WHAT DO YOU LIKE ABOUT YOURSELF?

82% of American adults agree that the first thing they notice about others is not muscle size nor makeup-but their smile.

Give them a run for their buck and make it a good one!



## **FOR WHO?**

It's the perfect solution for people with ALL TYPES OF TEETH







### Aligners are changed every 2 weeks.

**HOW DOES IT WORK?** 



Average treatment usually takes 1 year (18-



Invisalign® must be worn at least 20 hours per day for optimal results.

36 aligners) with ideal patient cooperation.



Average cost is around \$5000, same as

traditional metal-braces.

## Easy to clean. Virtually invisible

**INVISALIGN®** 

Removable •

-Hiding your smile doesn't count Eat whatever you want Go crazy in all your favorite sports A nightmare to clean



Mouth-sores and bleeding

TRADITIONAL BRACES

Permanent until orthodontist says so

No popcorn, gum, candies, chips

IT'S ALL DIGITAL, BABY!

See what your smile will look like Aligners fit and before you begin treatment. slide perfectly.

Our iTero machine makes Invisalign® that much better.







IF YO