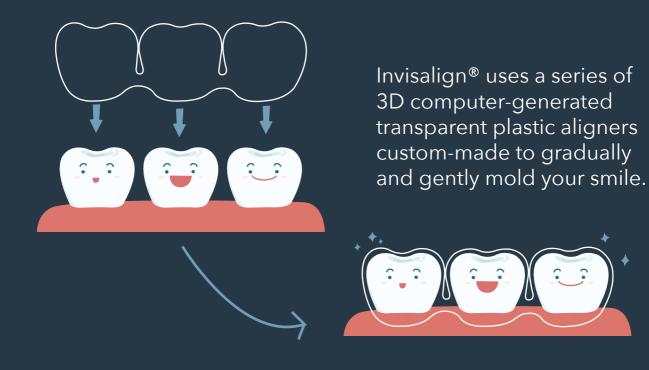

### Aligners are changed every 2 weeks.

**HOW DOES IT WORK?** 

Average treatment usually takes 1 year (18-

Invisalign® must be worn at least 20 hours per day for optimal results.

36 aligners) with ideal patient cooperation.

## Easy to clean. Virtually invisible

**INVISALIGN®** 

Removable •

-Hiding your smile doesn't count Eat whatever you want Go crazy in all your favorite sports A nightmare to clean

Mouth-sores and bleeding